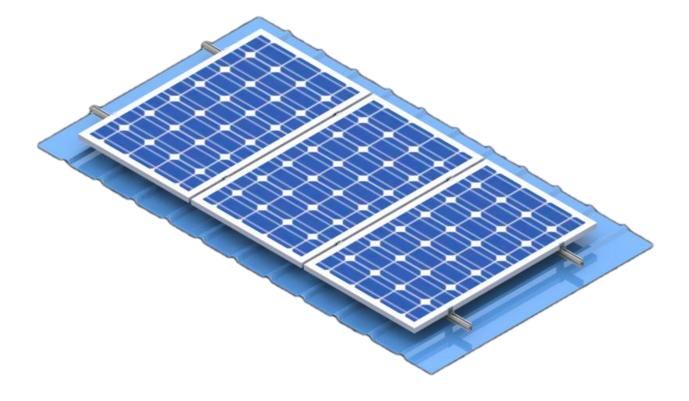

#### 3.4 Panel Installation

3.4.1 According to the drawing, install the panel above the W50 rail and fasten it

Adjust the positions and fasten tightly.

#### 3.4.2 Repeat the above steps.