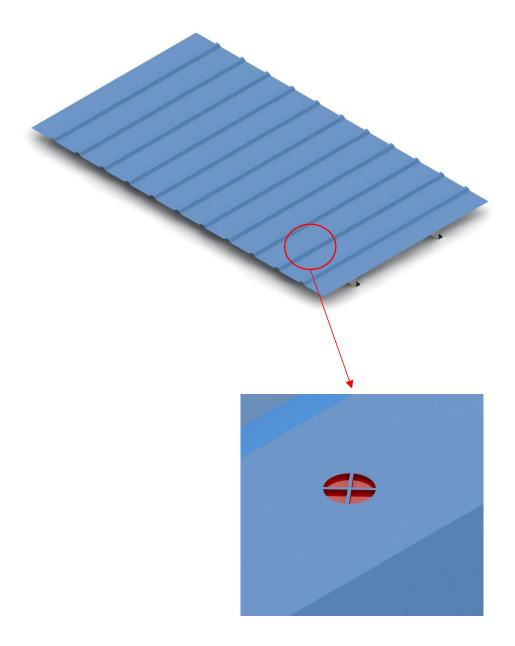

-------------------------------------------------------------------------------------------------------------------------------------------------------------------------------------------------------------------------------------------------------------------------------------------------------------------------------------------------------------------------------------------------------------------------------------------------------------------------------------------------------------------------------------------------------------------------------------------------------------------------|
|                   | VINGLISI  **THERET PRE-  **THERET PR |  | All Marine Marin |





## 3. Structure Installation

### 3.1 Preparation

3.1.1 Mark the L feet position according to the drawing.







#### 3.2 Install L feet group

According to the hole position, fasten the L feet into roof with 6.3\*80
 Screws. And line the L feet in the same direction.







#### 3.3 Installation for W50 Rail

According to the drawing, fasten the W50 rail with L feet. Adjust the positions and lock the screws tight.



NOTIFICATION: FASTEN 2 PCS OF W50 RAILS WITH RAIL SPLICE.





#### 3.4 Panel Installation

3.4.1 According to the drawing, install the panel above the W50 rail and fasten it



Adjust the positions and fasten tightly.





#### 3.4.2 Repeat the above steps.