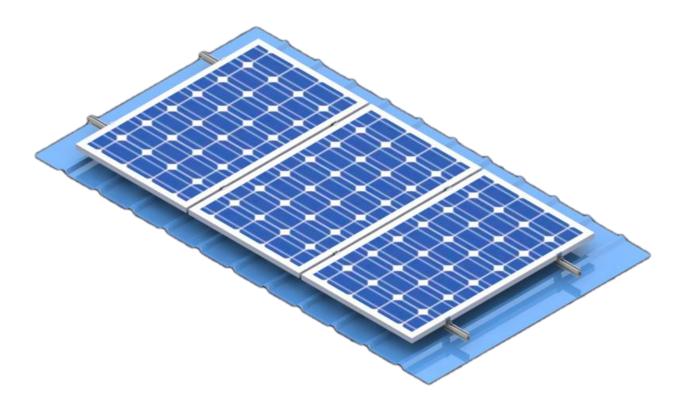

#### 3.4 Panel Installation

3.4.1 According to the drawing, install the panel above the W50 rail and fasten it

Adjust the positions and fasten tightly.

#### 3.4.2 Repeat the above steps.