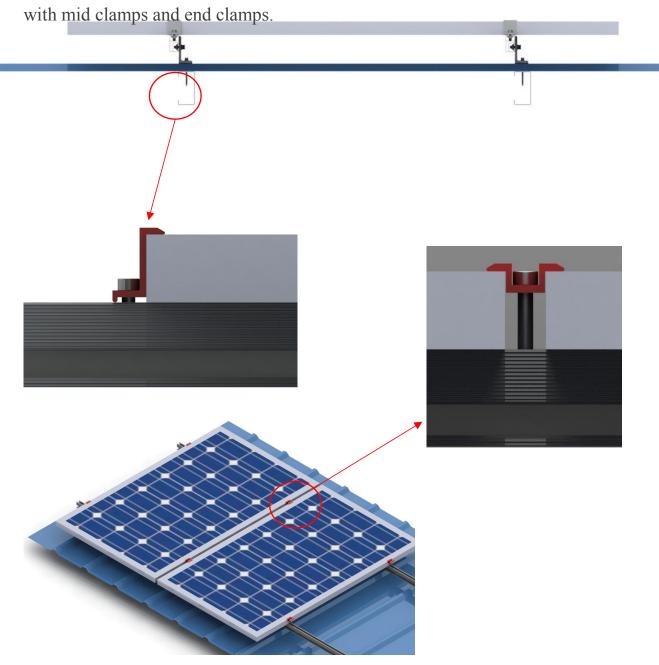

#### 3.4 Panel Installation

3.4.1 According to the drawing, install the panel above the W50 rail and fasten it

Adjust the positions and fasten tightly.

#### 3.4.2 Repeat the above steps.