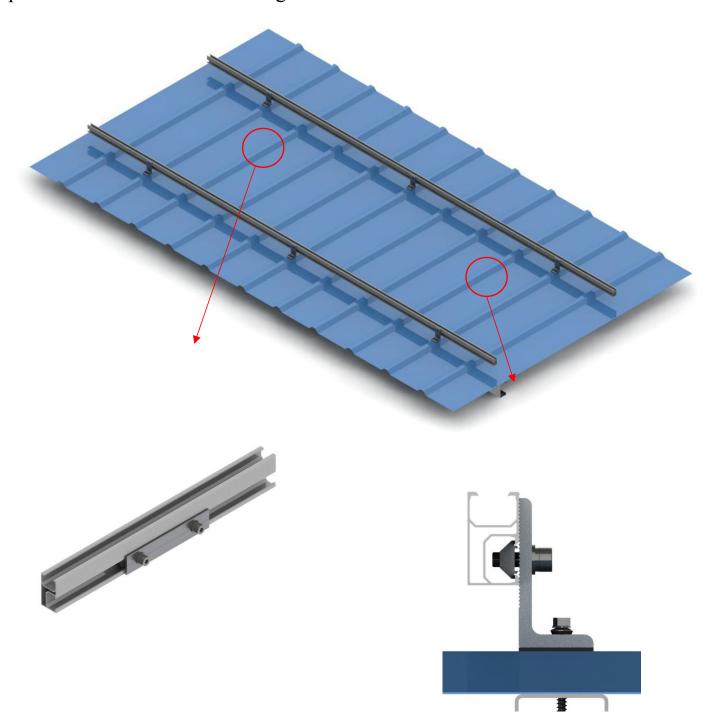

#### 3.3 Installation for W50 Rail

According to the drawing, fasten the W50 rail with L feet. Adjust the positions and lock the screws tight.

NOTIFICATION: FASTEN 2 PCS OF W50 RAILS WITH RAIL SPLICE.