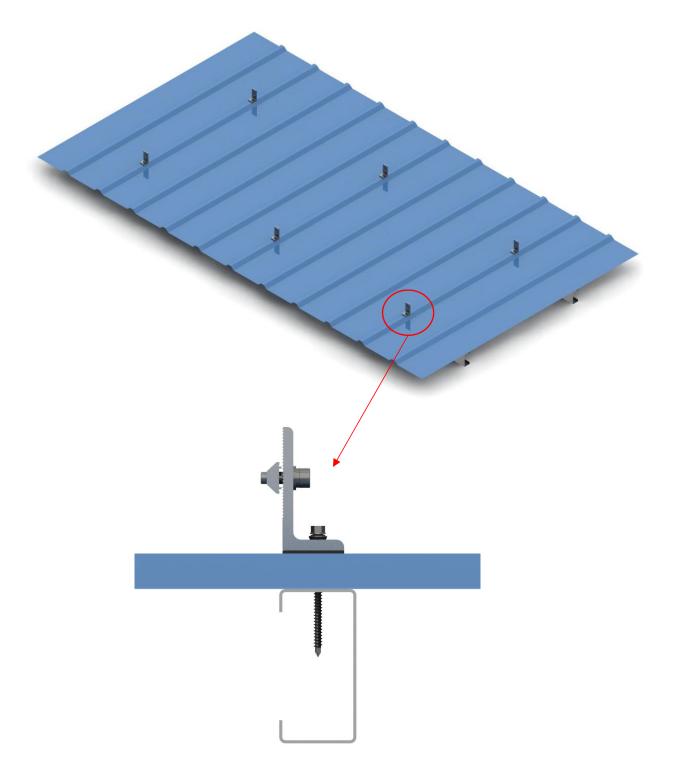

#### 3.2 Install L feet group

According to the hole position, fasten the L feet into roof with 6.3\*80
 Screws. And line the L feet in the same direction.